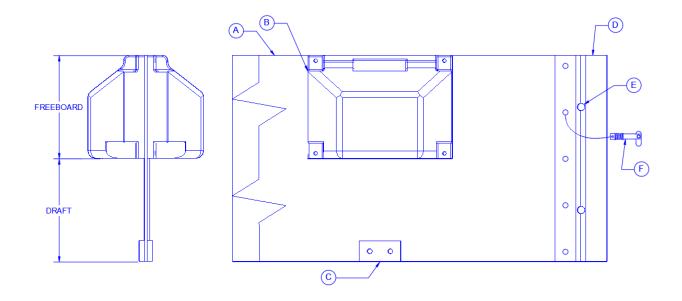

## **Texas Boom Company Specifications – 36 Inch Permanent Boom**

| 36 Inch Permanent Containment Boom          |
|---------------------------------------------|
| TXB-PB-36                                   |
| Diagram Illustrative Only – Not to Scale    |
|                                             |
| Freeboard: 10 inches                        |
| Draft: 26 inches                            |
| Section length: 50 feet                     |
| Floats per 50'section: 20                   |
| Fabric: 150 oz PVC Conveyor Belt w/ UV      |
| protection and marine growth inhibitor      |
| Color: Black belt with orange floats        |
| Floatation: Polyethylene (PE) shells with   |
| UVEXTM antioxidant and UV protection        |
| filled with oil impervious closed-cell foam |
| Ballast: Galvanized steel plates            |
| End connectors: ASTM F962-94 universal      |
| "Z" connector, fitted with stainless steel  |
| toggle pin and lanyard                      |
| Anchor points: 2                            |
| Weight per 50'section: 325 pounds           |
| Barrier ultimate tensile strength:          |
| 27,000 pounds                               |
| Buoyancy to weight ratio: 3:1               |
| Section length options: 25 ft / 50 ft       |