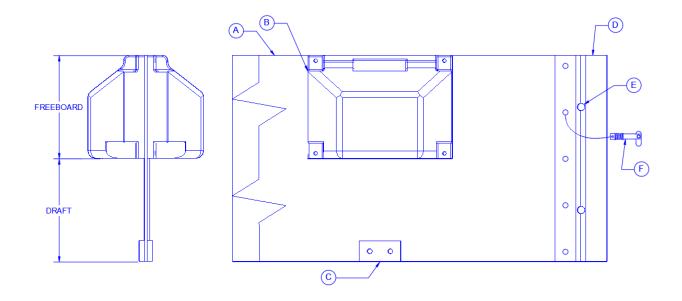

## **Texas Boom Company Specifications – 24 Inch Permanent Boom**

| 24 Inch Permanent Containment Boom          |
|---------------------------------------------|
| TXB-PB-24                                   |
| Diagram Illustrative Only – Not to Scale    |
|                                             |
| Freeboard: 10 inches                        |
| Draft: 14 inches                            |
| Section length: 50 feet                     |
| Floats per 50'section: 20                   |
| Fabric: 150 oz PVC Conveyor Belt w/ UV      |
| protection and marine growth inhibitor      |
| Color: Black belt with orange floats        |
| Floatation: Polyethylene (PE) shells with   |
| UVEXTM antioxidant and UV protection        |
| filled with oil impervious closed-cell foam |
| Ballast: Galvanized steel plates            |
| End connectors: ASTM F962-94 universal      |
| "Z" connector, fitted with stainless steel  |
| toggle pin and lanyard                      |
| Anchor points: 2                            |
| Weight per 50'section: 250 pounds           |
| Barrier ultimate tensile strength:          |
| 27,000 pounds                               |
| Buoyancy to weight ratio: 3.5:1             |
| Section length options: 25 ft / 50 ft       |