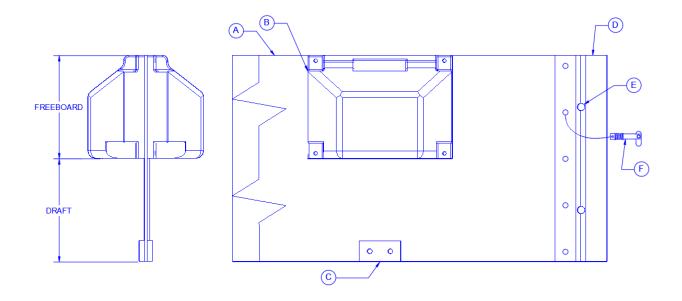

## **Texas Boom Company Specifications – 18 Inch Permanent Boom**

| 18 Inch Permanent Containment Boom          |
|---------------------------------------------|
| TXB-PB-18                                   |
| Diagram Illustrative Only – Not to Scale    |
|                                             |
| Freeboard: 10 inches                        |
| Draft: 8 inches                             |
| Section length: 50 feet                     |
| Floats per 50'section: 20                   |
| Fabric: 150 oz PVC Conveyor Belt w/ UV      |
| protection and marine growth inhibitor      |
| Color: Black belt with orange floats        |
| Floatation: Polyethylene (PE) shells with   |
| UVEXTM antioxidant and UV protection        |
| filled with oil impervious closed-cell foam |
| Ballast: Galvanized steel plates            |
| End connectors: ASTM F962-94 universal      |
| "Z" connector, fitted with stainless steel  |
| toggle pin and lanyard                      |
| Anchor points: 2                            |
| Weight per 50'section: 200 pounds           |
| Barrier ultimate tensile strength:          |
| 27,000 pounds                               |
| Buoyancy to weight ratio: 4:1               |
| Section length options: 25 ft / 50 ft       |

| Boom Configuration                |
|-----------------------------------|
| A: Belt                           |
| B: Foam Filled Polyethylene Float |
| C: Ballast Plate                  |
| D: ASTM End Connectors            |
| E: Toggle Pin hole                |
| F: Toggle Pin                     |
|                                   |