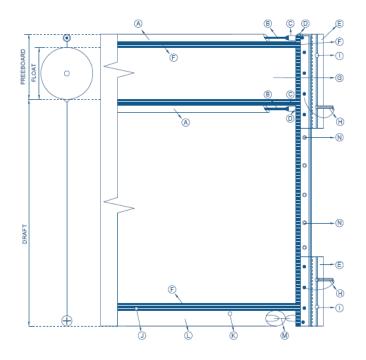

| Seaweed Boom                                |
|---------------------------------------------|
| Floating Barrier for Sargassum              |
| Diagram Illustrative Only – Not to Scale    |
|                                             |
| Free board: 13 inches                       |
| Draft: 36 inches                            |
| Section length: 100 feet                    |
| Segment per 100'section: 20                 |
| Fabric: 22 Oz per Sq Yd Vinyl Coated        |
| Polyester PVC                               |
| Color: International Orange, Black or Blue  |
| Skirt: Permeable 22 Oz Woven PVC Coated     |
| Polyester Mesh                              |
| Floatation logs: Rolled closed cell         |
| polyethylene foam                           |
| Top tension member: Dual 5/16 inch          |
| coated stainless steel cables               |
| Ballast and bottom tension: ½ inch HDG      |
| steel chain                                 |
| End connectors: ASTM F962-94 universal      |
| "Z" aluminum connectors on top and          |
| bottom. Lacing grommets on reinforced       |
| seams between connectors. Rope, strong      |
| zip ties, and nuts and bolts can be used to |
| connect grommets. Bottom connector is       |
| optional.                                   |
| Water holes: 20                             |
| Anchor points: Every 25 feet                |
| Section length options: 50 feet / 100 feet  |

| Boom Configuration             |
|--------------------------------|
| A: Top Tension Pocket          |
| B: Top Tension Cable           |
| C: Cable eye with thimble      |
| D: Shackle                     |
| E: ASTM End Connectors         |
| F: One inch welds              |
| G: Foam Log                    |
| H: Toggle Pin                  |
| I: Toggle Pin hole             |
| J: Anchor Point                |
| K: Air and water drainage hole |
| L: Chain Pocket                |
| M: Ballast Chain               |
| N: Grommets                    |